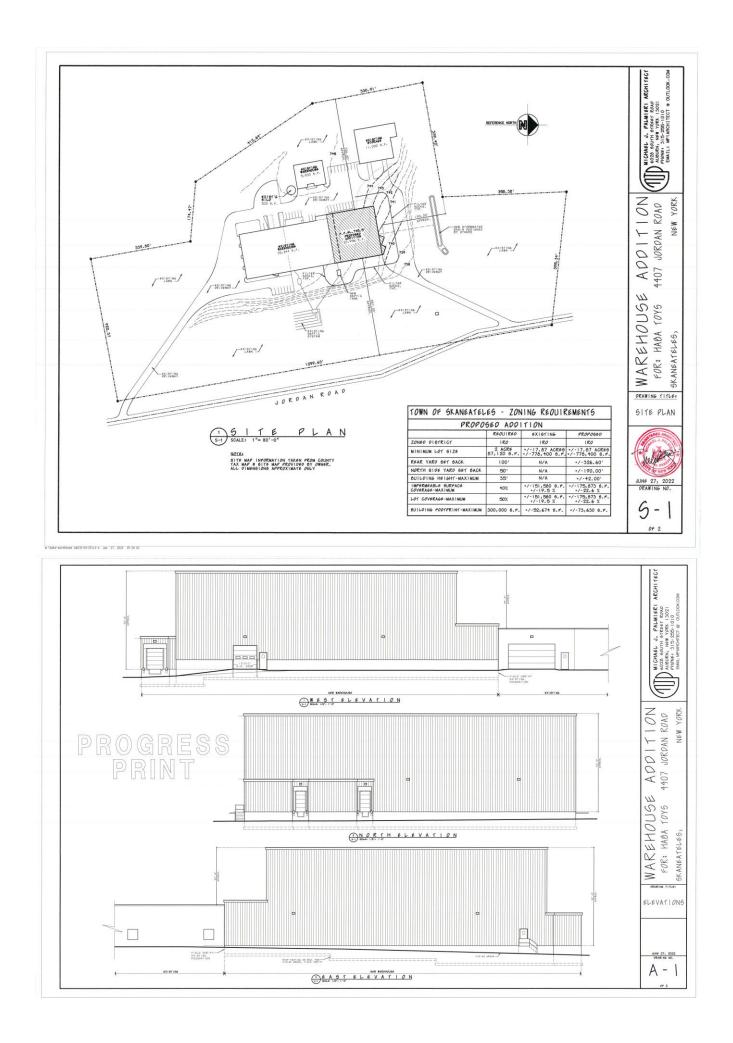

## **NARRATIVE**

Due to the increase in business we are looking to build additional warehouse space to keep up with the increasing demand of product. With new technology available for us to use, we feel it is in the company's best interests to increase the building's height to maximize storage space within the same building footprint. Building taller besides wider is also better for traffic flow through the existing site and any future expansions. The proposed 20,448 s.f. addition will comprise of 2 new toilet rooms and the rest will be storage space to handle an increase of inventory. Our existing warehouse also includes 2,880 s.f. of office space and a 1,350 s.f. retail store that averages 3-4 customers per day. The proposed warehouse space will also allow us to keep a safe work environment for our 20 employees by providing them the space needed to properly execute their roles on a daily basis as the business grows.